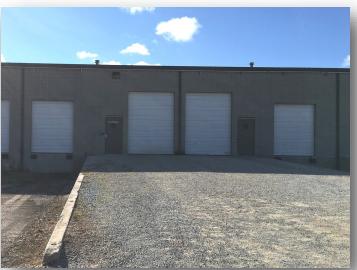

# HIGHLIGHTS

- 6,000 SF
- Located just west of Hwy 65 & Chestnut
- Two (2) 8' x 12' Drive-In Doors
- Two (2) Dock Doors
- Zoned IC Industrial Commercial
- $\blacksquare$  NNN \$1.25 / SF = \$625.00 / Month
- Lease Rate: \$5.00 / SF = \$2,500.00
- Estimated Monthly Payment = \$3,125.00