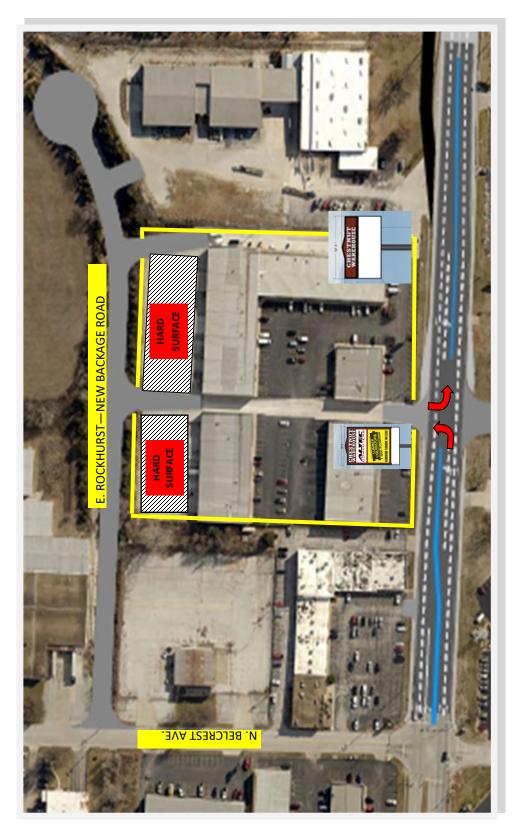

# **COMPLEX IMPROVEMENTS**

- E. ROCKHURST—NEW BACKAGE ROAD WITH ACCESS TO BELCREST
- NORTH SIDE OF COMPLEX HARD SURFACED (PAVED)
- FULL ACCESS (WEST & EAST BOUND) ON CHESTNUT EXPRESSWAY
- DIGITAL SIGNAGE