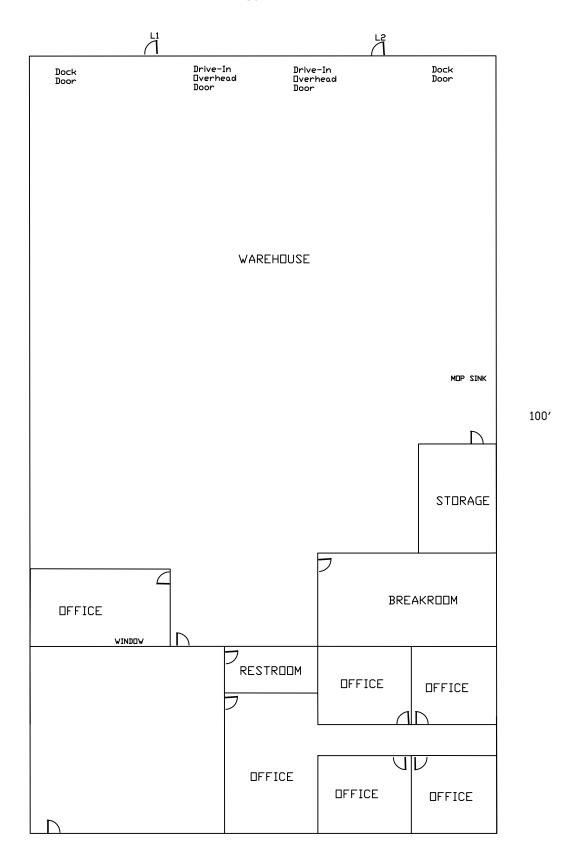

# HIGHLIGHTS

- 6,000 SF
- Located just west of Hwy 65 & Chestnut
- Two (2) 8' x 12' Drive-In Doors
- Two (2) Dock Doors
- Zoned IC Industrial Commercial
- $\blacksquare$  NNN \$1.25 / SF = \$625.00 / Month
- Lease Rate: \$5.00 / SF = \$2,500.00
- Estimated Monthly Payment = \$3,125.00