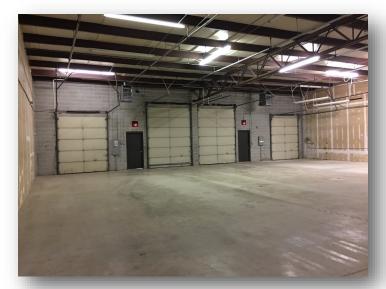

# HIGHLIGHTS

- 6,000 SF
- Located just west of Hwy 65 & Chestnut
- Two (2) 8' x 12' Drive-In Doors
- Two (2) Dock Doors
- Zoned IC Industrial Commercial
- $\blacksquare$  NNN \$1.25 / SF = \$625.00 / Month
- Lease Rate: \$5.00 / SF = \$2,500.00
- Estimated Monthly Payment = \$3,125.00