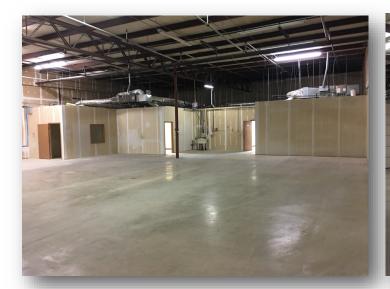

# HIGHLIGHTS

- 6,000 SF
- Located just west of Hwy 65 & Chestnut
- Two (2) 8' x 12' Drive-In Doors
- Two (2) Dock Doors
- Zoned IC Industrial Commercial
- $\blacksquare$  NNN \$1.25 / SF = \$625.00 / Month
- Lease Rate: \$5.00 / SF = \$2,500.00
- Estimated Monthly Payment = \$3,125.00