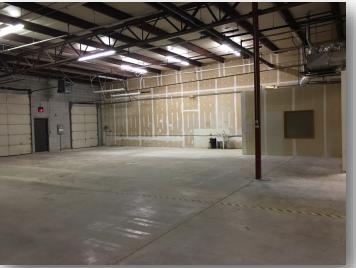

# HIGHLIGHTS

- 6,000 SF
- Located just west of Hwy 65 & Chestnut
- Two (2) 8' x 12' Drive-In Doors
- Two (2) Dock Doors
- Zoned IC Industrial Commercial
- $\blacksquare$  NNN \$1.25 / SF = \$625.00 / Month
- Lease Rate: \$5.00 / SF = \$2,500.00
- Estimated Monthly Payment = \$3,125.00