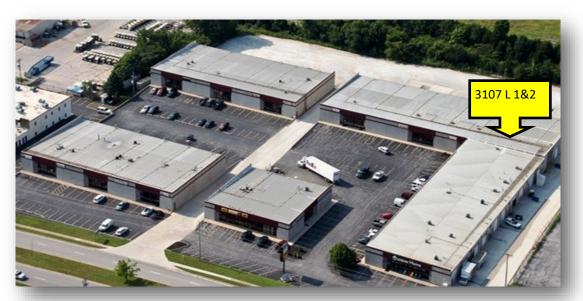

### 3107 L 1&2 E. Chestnut Expressway

Springfield, MO 65802

# HIGHLIGHTS

- 6,000 SF
- Located just west of Hwy 65 & Chestnut
- Two (2) 8' x 12' Drive-In Doors
- Two (2) Dock Doors
- Zoned IC Industrial Commercial
- $\blacksquare$  NNN \$1.25 / SF = \$625.00 / Month
- Lease Rate: \$5.00 / SF = \$2,500.00
- Estimated Monthly Payment = \$3,125.00